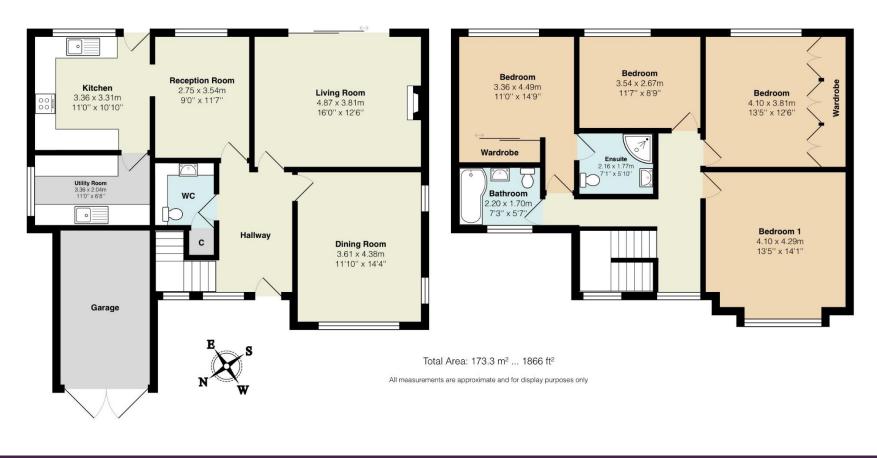

RAYNERS

HARTLEY DOWN PURLEY, SURREY, CR8 4EF

Situated in the sought after 'Hartley' area of Purley is this four double bedroom detached home offered to the market for the first time in over 30 years. The property has been extended and provides spacious and flexible accommodation for a growing family and there is still potential to extend S.T.P.P into the loft space or the garage should you need too. To the ground floor there are three reception rooms, a fitted kitchen, a utility room and a downstairs cloakroom.

Upstairs are four double bedrooms, one ensuite and a family bathroom, with spa bath and underfloor heating. Outside there is a 150ft rear garden with mature trees and shrubs and a good sized patio area. To the front there is a garage and further off street parking. Hartley Down is situated a short walk from Reedham Station as well as Coulsdon Town and Coulsdon South Station with trains to London Bridge and Victoria. Properties in this road are very rarely available so call now to register your interest.